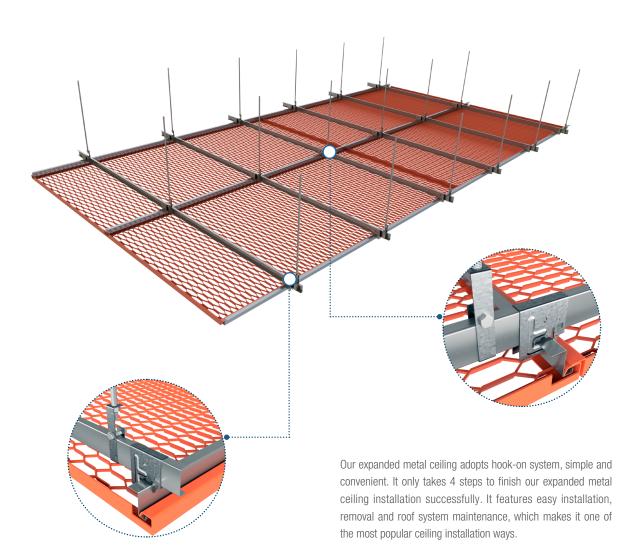

## EXPANDED METAL CEILING

# HOOK-ON SYSTEM

# Step 1 $\rightarrow$ Fix the light steel main channel.

Expansion bolts and main carrier fittings are used to hang the light steel main carrier under the roof.

### Step 2

## Adjust the main carrier plane.

Make all main carriers in the same horizontal plane by moving the expansion bolt up and down.

### Step 3

## Connect main carriers and cross carriers.

Cross connector clamps are used to connect cross carriers to main carriers.

#### Step 4

## Install hook-on expanded metal ceiling panels.

Hook the hook-on expanded metal ceiling panels onto the carrier system and the ceiling installation is finished.